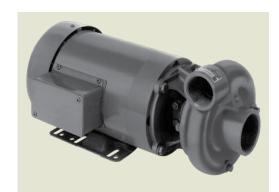

## **SERIES 110**

### 1-1/2" x 1-1/4" End Suction Centrifugal Pump

The SERIES 110 high volume centrifugal pumps are close-coupled to standard NEMA "C" face motors. Open adaptor protects motor. All models are available in cast iron, bronze or aluminum construction to suit a wide variety of liquids.