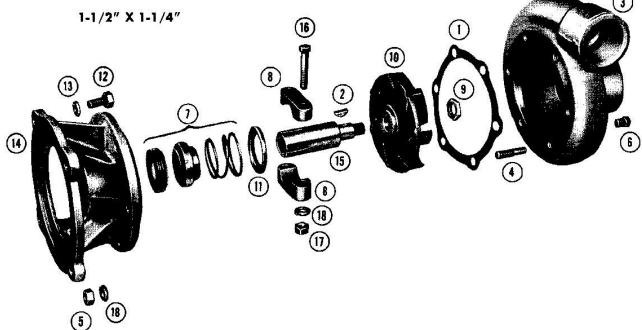

# SERIES 110 STRAIGHT CENTRIFUGAL PUMPAKS

with mechanical seal-for "C" face motors

IMPORTANT: When ordering parts, specify model and serial number shown on nameplate.

| ITEM<br>NO. | PART NO. | DESCRIPTION                   | QUANTITY REQUIRED PER MODEL |                                  |                       |                     |
|-------------|----------|-------------------------------|-----------------------------|----------------------------------|-----------------------|---------------------|
|             |          |                               | ROTATION PIPE SIZE METAL    | ALL MODELS LISTED ARE RIGHT HAND |                       |                     |
|             |          |                               |                             | 1%" x 1%"<br>CAST IRON           | 1%" x 1%"<br>ALUMINUM | 1½" x 1¼"<br>BRONZE |
|             |          |                               |                             |                                  |                       |                     |
|             | 22922    | Housing Assembly — Inc:       |                             | 1                                |                       |                     |
| 3           | 21134    | Housing Cast Iron             |                             | 1                                |                       |                     |
| 4           | 21243    | Stud — S.S. — 5/16"           |                             | 6                                |                       |                     |
| 6           | 21255    | Pipe Plug — S.S. — 1/8° NPT   |                             | 2                                |                       |                     |
|             | 24240    | Housing Assembly — Inc:       |                             |                                  | 11                    |                     |
| 3           |          | Housing — Aluminum            |                             |                                  | 1                     |                     |
| 4           | 21243    | Stud — S.S. — 5/16"           |                             |                                  | 6                     |                     |
| 6           | 21255    | Pipe Plug — S.S. — 1/8" NPT   |                             |                                  | 1                     |                     |
| 5           | 21244    | Hex Nut — S.S. — 5/16"        |                             | 6                                | 6                     |                     |
| 18          | 21236    | Lockwasher — S.S. — 5/16"     |                             | 6                                | 6                     |                     |
|             | 22921    | Housing Assembly Inc.         |                             |                                  |                       | 1                   |
| 3           |          | Housing — Bronze              |                             |                                  |                       | 1                   |
| 4           | 21150    | Stud — Br. — 5/16"            |                             |                                  |                       | 6                   |
| 6           | 21185    | Pipe Plug — Bronze — 1/8" NPT |                             |                                  |                       | 1                   |
| 5           | 21179    | Hex Nut Br 5/16"              |                             |                                  |                       | 6                   |
| 18          | 21184    | Washer — Br.                  |                             |                                  |                       | 6                   |
| 1           | 21149    | Gasket                        |                             | 1                                | 1                     | 1                   |