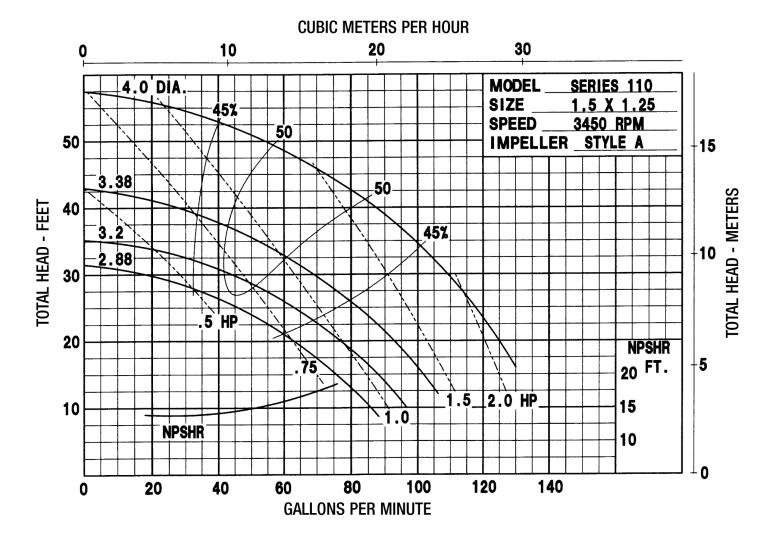

#### **SPECIFICATIONS:**

Suction And Discharge 1-1/2" x 1-1/4" NPT

Materials Of Construction Bronze, Cast iron

Flow Up to 130 GPM

Head Feet Up to 60'
Impeller 4" semi-open
Motor Up to 2 HP

Drive Options Close coupled 56C, Close coupled 145TC,