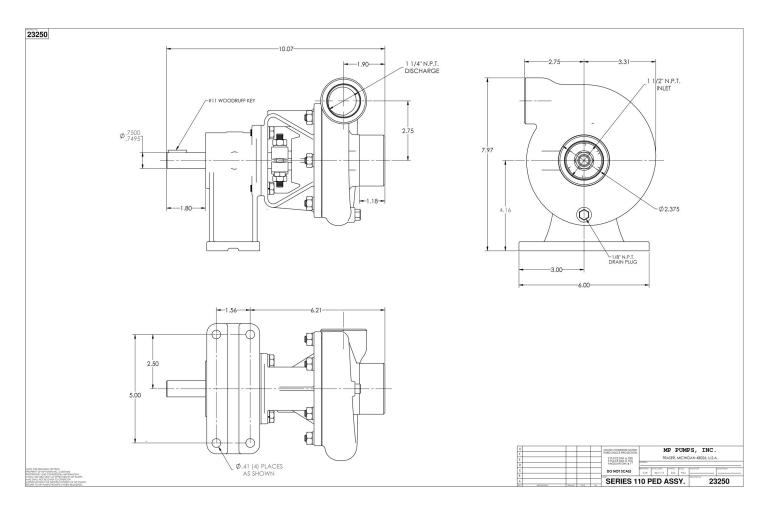

#### **SPECIFICATIONS:**

Suction And Discharge 1-1/2" x 1-1/4" NPT

Materials Of Construction Bronze, Cast iron

Flow Up to 130 GPM

Head Feet Up to 60'
Impeller 4" semi-open
Motor Up to 2 HP

Drive Options Close coupled 56C, Close coupled 145TC,