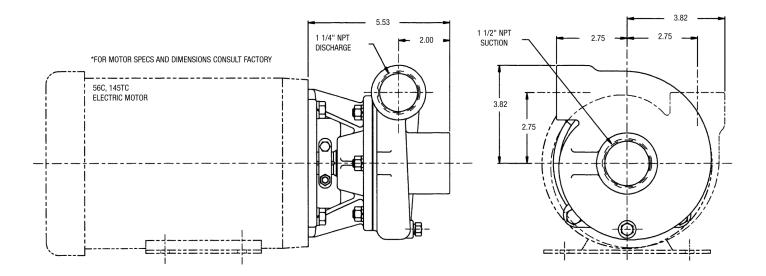

#### **SPECIFICATIONS:**

Suction And Discharge 1-1/2" x 1-1/4" NPT

Materials Of Construction Bronze, Cast iron

Flow Up to 130 GPM

Head Feet Up to 60'
Impeller 4" semi-open
Motor Up to 2 HP

Drive Options Close coupled 56C, Close coupled 145TC,