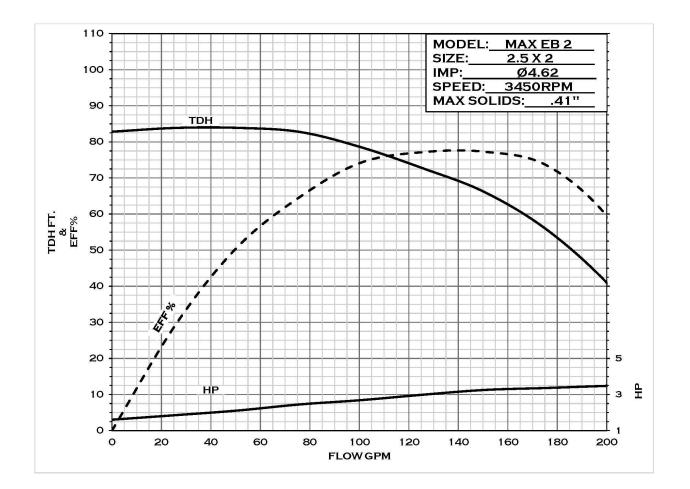

## SPECIFICATIONS:

| Flow             | Up to 200 GPM                                                           |
|------------------|-------------------------------------------------------------------------|
| Head Feet        | Up to 80 TDH                                                            |
| Impeller         | Stainless Steel Enclosed                                                |
| Motor            | 2HP Epoxy coated marine duty TEFC motor with automatic thermal overload |
| Seal             | Type 21 Carbon/Ceramic/Viton                                            |
| Suction          | 2.5"                                                                    |
| Discharge        | 2"                                                                      |
| Housing          | Cast Iron Treated with Durakorr                                         |
| Mounting Options | Vertical Close coupled                                                  |