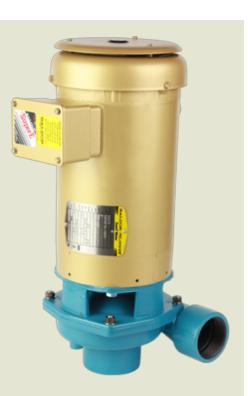

## **MAX EB 2HP** 2-1/2" x 2" 2HP End Gun Booster for Pivot Irrigation

The MAX EB is a high quality end gun booster pump for center pivot irrigation that is interchangeable with current competitive models. Our significant design improvements provide superior value, durability and performance. The MAX EB features a Baldor TEFC marine duty motor that is epoxy coated for superior rain damage resistance. The cast iron pump end is treated with Durakorr-the industries best wear and corrosion resistance available. Stainless steel impellers and Type 21 Carbon/Ceramic/Viton seals are standard in the MAX EB series of pumps.

## SPECIFICATIONS:

| Flow             | Up to 200 GPM                                                           |
|------------------|-------------------------------------------------------------------------|
| Head Feet        | Up to 80 TDH                                                            |
| Impeller         | Stainless Steel Enclosed                                                |
| Motor            | 2HP Epoxy coated marine duty TEFC motor with automatic thermal overload |
| Seal             | Type 21 Carbon/Ceramic/Viton                                            |
| Suction          | 2.5"                                                                    |
| Discharge        | 2"                                                                      |
| Housing          | Cast Iron Treated with Durakorr                                         |
| Mounting Options | Vertical Close coupled                                                  |