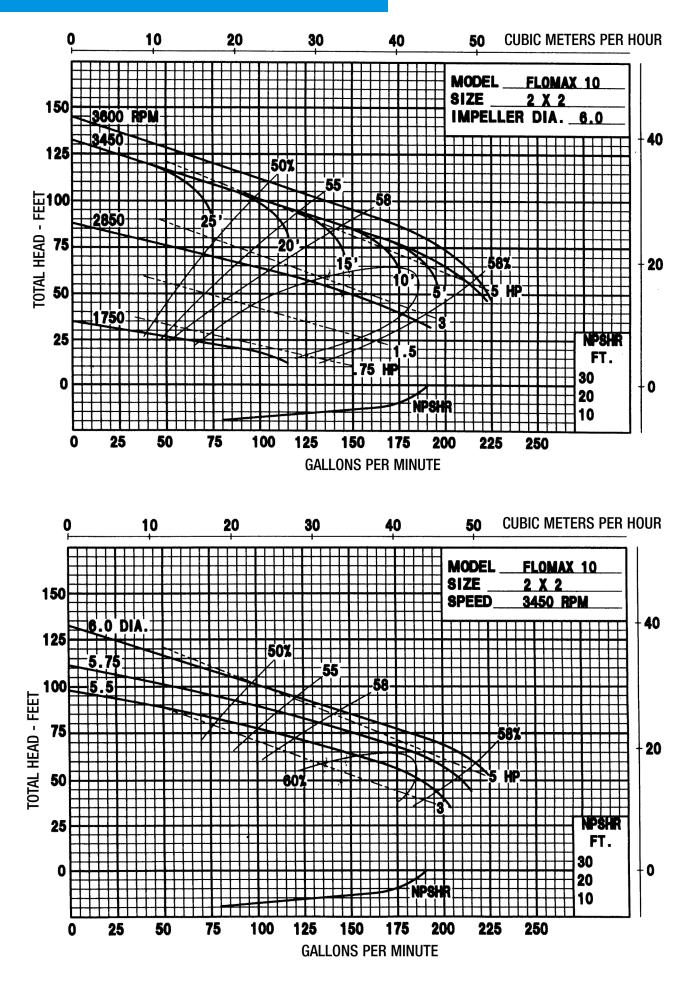

## SPECIFICATIONS:

| Suction And Discharge     | 2" x 2" NPT                                                                                                                                       |
|---------------------------|---------------------------------------------------------------------------------------------------------------------------------------------------|
| Materials Of Construction | Bronze, Cast iron                                                                                                                                 |
| Flow                      | Up to 225 GPM                                                                                                                                     |
| Head Feet                 | Up to 145'                                                                                                                                        |
| Impeller                  | 6.0" max. diameter, semi-open                                                                                                                     |
| Motor                     | Up to 7.5 HP                                                                                                                                      |
| Drive Options             | Close coupled 184TC, Engine mount 11<br>HP, Engine mount 13 HP, Engine mount<br>5.5 HP, Engine mount 6.5 HP, Pedestal,<br>PumPAK® (without motor) |
| Seal                      | Special seal material combinations<br>available (consult factory), Standard<br>carbon / ceramic / Viton                                           |
| Options                   | Base plate pictured above is optional,<br>Double seal available for dry run<br>applications, Hydraulic motor .73 cu. in.                          |
| Max Solid Size            | .625"                                                                                                                                             |