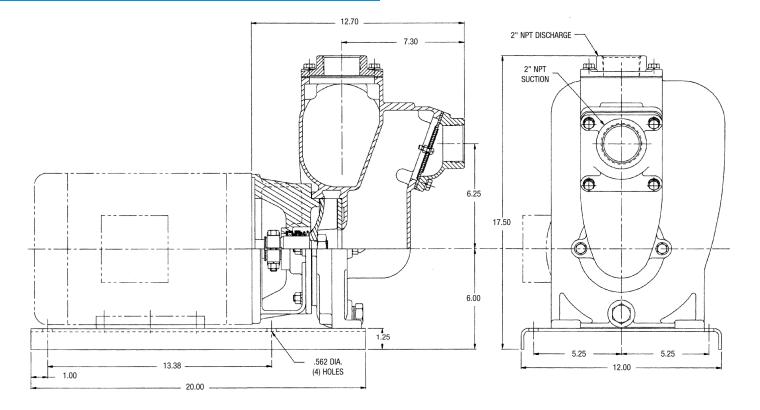

## SPECIFICATIONS:

| Suction And Discharge     | 2" x 2" NPT                                                                                                                                       |
|---------------------------|---------------------------------------------------------------------------------------------------------------------------------------------------|
| Materials Of Construction | Bronze, Cast iron                                                                                                                                 |
| Flow                      | Up to 225 GPM                                                                                                                                     |
| Head Feet                 | Up to 145'                                                                                                                                        |
| Impeller                  | 6.0" max. diameter, semi-open                                                                                                                     |
| Motor                     | Up to 7.5 HP                                                                                                                                      |
| Drive Options             | Close coupled 184TC, Engine mount 11<br>HP, Engine mount 13 HP, Engine mount<br>5.5 HP, Engine mount 6.5 HP, Pedestal,<br>PumPAK® (without motor) |
| Seal                      | Special seal material combinations<br>available (consult factory), Standard<br>carbon / ceramic / Viton                                           |
| Options                   | Base plate pictured above is optional,<br>Double seal available for dry run<br>applications, Hydraulic motor .73 cu. in.                          |
| Max Solid Size            | .625"                                                                                                                                             |