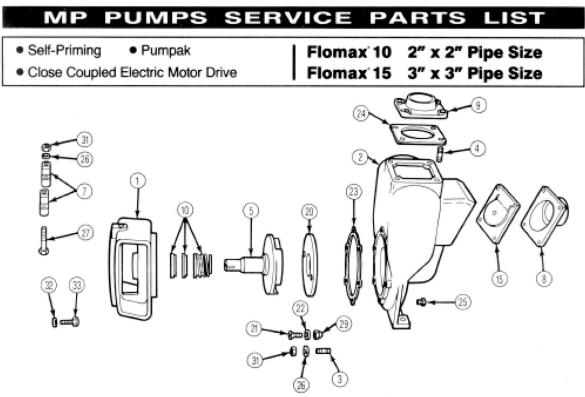

FLOMAX 10

34800 BENNETT - FRASER, MI 48026-1686 (586) 293-8240 - FAX (586) 293-8469 (800) 563-8006 - www.mppumps.com FLOMAX 10

IMPORIANT: When ordering parts, specify model and serial number shown on nameplate. N/S means "not shown" in exploded view of parts.

|               |                |                                                       |              | QUANTITY REQUIRED F |        | JUIKED PER MODI | ER MODEL |  |
|---------------|----------------|-------------------------------------------------------|--------------|---------------------|--------|-----------------|----------|--|
| ITEM PART NO. |                | DESCRIPTION                                           | CAST         |                     | T IRON | ALUMINUM        | BRONZE   |  |
| IIEM.         | FARI NO.       | DESCRIPTION                                           | FLOMAX 10-2" | 21366               | 21421  | 21364           | 21365    |  |
|               |                |                                                       | FLOMAX 15-3" | 21384               | 21428  | 21382           | 21383    |  |
| DUSIN         | IG             |                                                       |              |                     |        |                 |          |  |
|               | 24304          | Housing Assembly - Cast Iron - Inc:                   |              | 1                   | 1      |                 |          |  |
|               | 22351          | Housing - Cast Iron                                   |              | .1                  |        |                 |          |  |
|               | 21261          | Stud - \$.5 3/8"<br>6 - Housing to Adaptor            |              | 14                  | 14     |                 |          |  |
|               |                | 8 - Inlet and Outlet                                  |              |                     |        |                 |          |  |
|               | 21267          | Drain Plug - S.S 1/4" NPT                             |              | 1                   | 1      |                 |          |  |
|               | 24302          | Housing Assembly — Aluminum - Inc:                    |              |                     |        | 1               |          |  |
|               | 22349<br>21261 | Housing — Aluminum<br>Stud - S.S 3/8"                 |              |                     |        | 14              |          |  |
|               | 21201          | 6 - Housing to Adaptor                                |              |                     |        | 14              |          |  |
|               |                | 8 - Inlet and Outlet                                  |              |                     |        |                 |          |  |
|               | 21267          | Drain Plug - 1/4" NPT                                 |              |                     |        | 1               |          |  |
|               | 24303          | Housing Assembly - Bronze - Inc:                      |              |                     |        |                 | 1        |  |
|               | 22350<br>21721 | Housing - Bronze<br>Stud - 3/8" - B                   |              |                     |        |                 | 14       |  |
|               |                | 6 - Housing to Adaptor                                |              |                     |        |                 |          |  |
|               | 01104          | 8 - Inlet and Outlet                                  |              |                     |        |                 | T.       |  |
|               | 21186          | Drain Plug - S.S 1/4" NPT                             |              | 8                   | 8      | 8               | 1        |  |
|               | 21291          | Cap Screw - 3/8"                                      |              | 14                  | 14     | 14              |          |  |
|               | 21268          | Hex Nut - S.S. — 3/8"<br>6 - Adaptor to Housing       |              | 14                  | 14     | 14              |          |  |
|               |                | 4 - Inlet Flange                                      |              |                     |        |                 |          |  |
|               |                | 4 - Outlet Flange                                     |              |                     |        |                 |          |  |
|               | 21230          | Hex Nut - Bronze - 3/8"                               |              |                     |        |                 | 14       |  |
|               | 21266          | Lockwasher - S.S 3/8"                                 |              | 14                  | 14     | 14              |          |  |
|               |                | 6 - Adaptor to Housing<br>4 - Inlet Flange            |              |                     |        |                 |          |  |
|               |                | 4 - Outlet Flange                                     |              |                     |        |                 |          |  |
|               | 26051          | Lockwasher - Bronze - 3/8"                            |              |                     |        |                 | 14       |  |
|               | 23040          | Flapper Assembly                                      |              | 1                   | 1      | 1               | 1        |  |
|               | 22240<br>22358 | Gasket - Housing to Adaptor<br>Gasket - Outlet Flange |              | 4                   | 4      | 4               | 4        |  |
|               | 22340          | soomer - comer rande                                  |              |                     | ,      | -               |          |  |
| D             |                |                                                       |              |                     |        |                 |          |  |
| MPS           |                | pumpj, inc.                                           |              |                     |        | FORM 70         | 06-0     |  |