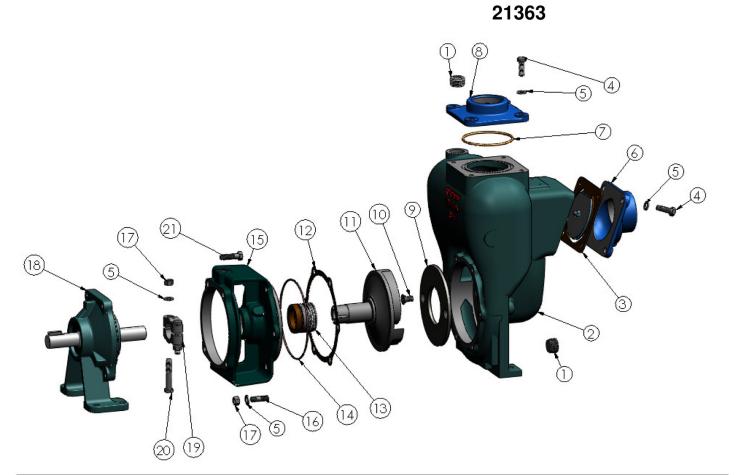

FLOMAX 10

34800 BENNETT - FRASER, MI 48026-1686 (586) 293-8240 - FAX (586) 293-8469 (800) 563-8006 - www.mppumps.com FLOMAX 10

IMPORIANT: When ordering parts, specify model and serial number shown on nameplate. N/S means "not shown" in exploded view of parts.

|               |                |                                                       |              | QUANTITY REQUIRED F |        | JUIKED PER MODI | ER MODEL |  |
|---------------|----------------|-------------------------------------------------------|--------------|---------------------|--------|-----------------|----------|--|
| ITEM PART NO. |                | DESCRIPTION                                           | CAST         |                     | T IRON | ALUMINUM        | BRONZE   |  |
| IIEM.         | FARI NO.       | DESCRIPTION                                           | FLOMAX 10-2" | 21366               | 21421  | 21364           | 21365    |  |
|               |                |                                                       | FLOMAX 15-3" | 21384               | 21428  | 21382           | 21383    |  |
| DUSIN         | IG             |                                                       |              |                     |        |                 |          |  |
|               | 24304          | Housing Assembly - Cast Iron - Inc:                   |              | 1                   | 1      |                 |          |  |
|               | 22351          | Housing - Cast Iron                                   |              | .1                  |        |                 |          |  |
|               | 21261          | Stud - \$.5 3/8"<br>6 - Housing to Adaptor            |              | 14                  | 14     |                 |          |  |
|               |                | 8 - Inlet and Outlet                                  |              |                     |        |                 |          |  |
|               | 21267          | Drain Plug - S.S 1/4" NPT                             |              | 1                   | 1      |                 |          |  |
|               | 24302          | Housing Assembly — Aluminum - Inc:                    |              |                     |        | 1               |          |  |
|               | 22349<br>21261 | Housing — Aluminum<br>Stud - S.S 3/8"                 |              |                     |        | 14              |          |  |
|               | 21201          | 6 - Housing to Adaptor                                |              |                     |        | 14              |          |  |
|               |                | 8 - Inlet and Outlet                                  |              |                     |        |                 |          |  |
|               | 21267          | Drain Plug - 1/4" NPT                                 |              |                     |        | 1               |          |  |
|               | 24303          | Housing Assembly - Bronze - Inc:                      |              |                     |        |                 | 1        |  |
|               | 22350<br>21721 | Housing - Bronze<br>Stud - 3/8" - B                   |              |                     |        |                 | 14       |  |
|               |                | 6 - Housing to Adaptor                                |              |                     |        |                 |          |  |
|               | 01104          | 8 - Inlet and Outlet                                  |              |                     |        |                 | T.       |  |
|               | 21186          | Drain Plug - S.S 1/4" NPT                             |              | 8                   | 8      | 8               | 1        |  |
|               | 21291          | Cap Screw - 3/8"                                      |              | 14                  | 14     | 14              |          |  |
|               | 21268          | Hex Nut - S.S. — 3/8"<br>6 - Adaptor to Housing       |              | 14                  | 14     | 14              |          |  |
|               |                | 4 - Inlet Flange                                      |              |                     |        |                 |          |  |
|               |                | 4 - Outlet Flange                                     |              |                     |        |                 |          |  |
|               | 21230          | Hex Nut - Bronze - 3/8"                               |              |                     |        |                 | 14       |  |
|               | 21266          | Lockwasher - S.S 3/8"                                 |              | 14                  | 14     | 14              |          |  |
|               |                | 6 - Adaptor to Housing<br>4 - Inlet Flange            |              |                     |        |                 |          |  |
|               |                | 4 - Outlet Flange                                     |              |                     |        |                 |          |  |
|               | 26051          | Lockwasher - Bronze - 3/8"                            |              |                     |        |                 | 14       |  |
|               | 23040          | Flapper Assembly                                      |              | 1                   | 1      | 1               | 1        |  |
|               | 22240<br>22358 | Gasket - Housing to Adaptor<br>Gasket - Outlet Flange |              | 4                   | 4      | 4               | 4        |  |
|               | 22340          | soomer - comer rande                                  |              |                     | ,      | -               |          |  |
| D             |                |                                                       |              |                     |        |                 |          |  |
| MPS           |                | pumpj, inc.                                           |              |                     |        | FORM 70         | 06-0     |  |