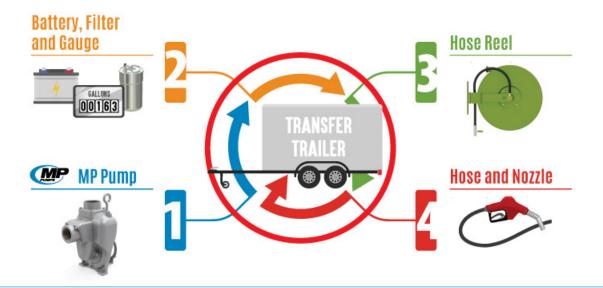

## Fuel Transfer Trailers

Portable trailers are used in Agriculture, Industrial, Aviation and Military applications to assist with fuel transfer and dispensing. MP Petrolmaxx pumps are commonly used in this application to transfer fuel from one tank to another or to a nozzle utilized for dispensing. (ie: trucks, jets, farming equipment)

## The MP/OB Solution:

The MP Petrolmaxx is available in multiple pump configurations based on the type of fuel you are dispensing (ie: Gasoline, Kerosene, Diesel Fuel, Ethanol, and Jet Fuel). Each pump is manufactured with a compatibility label specific to the fuel and motor configuration. Additional product features include: